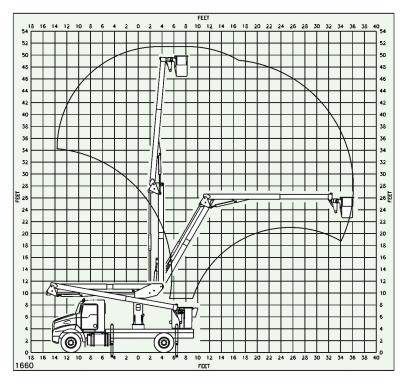

# **DIMENSIONAL SPECIFICATIONS**

36' 2" (11.02m) Horizontal side reach end mount Height to bottom of basket 45' 2" (13.75m) Working height 50' 2" (15.29m) Stowed height 12 ft 1 in (3.68m) Upper boom articulation in degrees -10° to 85° Lower boom articulation in degrees 0° to 90° Standard basket capacity 300 lbs (136kg) Maximum basket capacity 600 lbs (272kg)